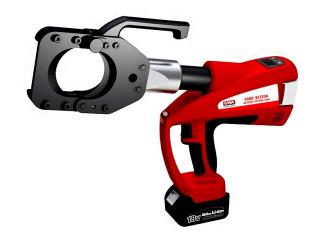

# Battery operated cable cutting tool - BCC50A

## **Description**

Battery operated cutting tool suitable for cutting copper and aluminium armoured cables.

#### Features:

- Variable output force facility
- Illuminated LCD digital readout providing information of battery level, force, operation time, error or faults.
- LED illumination lamp.
- Temperature sensor prevents tool operating over 60°C to protect tool.
- Rotatable 350°C head.